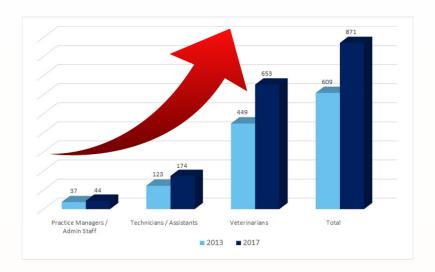

# SOLID GROWTH:

TGAVC has seen solid attendee growth since inception in 2013.

Big conference benefits with an intimate conference feel!