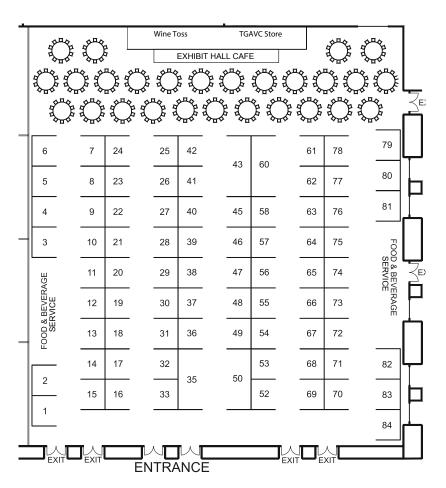

# **FLOOR PLAN**

#### EXHIBIT HALL | DECEMBER 7-8, 2018

#### **SETUP:**

December 7: 7 - 11:30 a.m.

#### **EXHIBIT HALL HOURS:**

December 7: 11:30 a.m. - 6:15 p.m.

December 8: 9 a.m. - 4 p.m.

#### **TEAR DOWN:**

December 8: 4 - 6 p.m.