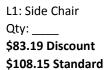

12 Standard



Qty: \_\_\_\_ \$434.51 Discount \$564.86 Standard

**Accessories Series K** 



Qty: \_\_\_ \$190.57 Discount \$247.75 Standard



Qty: \_\_\_\_ \$266.86 Discount \$346.92 Standard

J3: Drafting Stool



K1: Accordion Lit Stand Qty: \_\_\_\_ \$190.57 Discount \$247.75 Standard



K2: Lit Stand Qty: \_\_\_\_ \$190.57 Discount \$247.75 Standard



K4: Coat Rack

Qty: \_\_\_\_ \$68.60 Discount \$89.18 Standard



Qty: \_\_\_\_ \$266.44 Discount \$346.85 Standard

K5: 42" Pedestal



K6: 32" Pedestal Qty: \_\_\_\_ \$266.44 Discount \$346.85 Standard



K7: 24" x 42" Pedestal Qty: \_\_\_\_

\$419.26 Discount \$545.05 Standard



**K8: Refrigerator** Qty: \_\_\_\_ \$317.02 Discount \$412.12 Standard

Exhibitor: Booth #:

## **CUSTOM FURNISHINGS**

#### Tables | Chairs Series L







L2: 30" Table Qty: \_\_\_\_ \$221.06 Discount \$287.38 Standard



L3: Arm Chair Qty: \_\_\_\_ \$99.09 Discount \$128.87 Standard



L5: Side Chair Qty: \_\_\_\_ \$190.57 Discount \$247.75 Standard



L6: Euro Chair Qty: \_\_\_\_ \$190.57 Discount \$247.75 Standard

#### Cocktail Tables | Stools Series M



M1: Barstool Qty: \$205.82 Discount \$267.56 Standard



M2: 42" Bar Table Qty:\_ \$236.61 Discount \$307.20 Standard



M3: Euro Stool Qty: \_\_\_ \$236.31 Discount \$307.20 Standard



M4: Chrome Stool Qty: \_\_\_\_ \$221.06 Discount \$287.38 Standard



M5: Bar Stool Qty: \$144.83 Discount \$188.28 Standard



M6: Steel/Black Stool Qty: \_\_\_\_ \$251.55 Discount \$327.03 Standard



M7: Steel Stool Qty: \_\_\_ \$251.55 Discount

## **CARPET SELECTIONS**

#### **Standard**

# CIR