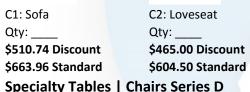

$179.36  |
| Qty: M1 Black Euro Barstool       | \$205.82  | \$267.56  |
| Qty: M2 Black 30" x 42" Bar Table | \$236.31  | \$307.20  |

Exhibitor: \_\_\_\_\_\_ Booth #: \_\_\_\_\_

## **CUSTOM FURNISHINGS**

#### Lounge Series A – Durapella Sage





A2: Loveseat





A1: Sofa Qty: \$663.20 Discount \$862.15 Standard

Qty: \$586.97 Discount \$763.05 Standard A3: Chair Qty: \$434.51 Discount

\$564.61 Standard

Qty: \$282.05 Discount \$366.66 Standard

A4: Cocktail Table

**Lounge Series B – Black Leather** 





B2: Loveseat

B3: Chair



**B5: End Table** 

B1: Sofa Qty: \_\_\_\_ \$632.70 Discount \$822.52 Standard

Qty: \_\_ \$586.97 Discount \$763.05 Standard Lounge Series C – Grey Microfiber

Qty: \_\_\_ \$495.49 Discount \$644.14 Standard

Qty: \_ \$209.40 Discount \$277.47 Standard





C3: Chair Qty: \_\_\_\_ \$419.26 Discount \$545.05 Standard



C4: Cocktail Table Qty: \_ \$282.05 Discount \$366.66 Standard



C5: End Table

Qty: \$251.55 Discount \$327.03 Standard Specialty Tables | Chairs Series E



D1: 42" Black D2: Side Chair Qty: Qty: \$190.57 Discount \$343.03 Discount \$445.95 Standard \$247.75 Standard

Specialty Tables | Chairs Series F



E1: 42: Chrome Qty: \$297.29 Discount \$386.48 Standard



E2: Silver Chair

Qtv: \$160.08 Discount \$208.10 Standard



F1: 60" Oval Table Qty: \$388.77 Discount \$505.40 Standard



F2: Blue Chair Qty: \$221.06 Discount \$287.32 Standard



F3: Yellow Chair Qty: \_ \$221.06 Discount

\$287.32 Standard

F4: Red Chair

Qty: \$221.06 Discount \$287.32 Standard



F5: Black Chair Qty: \$221.06 Discount

\$287.32 Standard