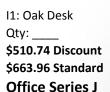

#### Items That Come Standard In Your Booth For This Show Are

10' x 10' Exhibit Spaces in a carpeted hall. Each booth comes with 8' Teal/White back drape, Teal 3' side wall pipe and drape and one (1) black and white 6" x 24" ID sign. All other booth furnishings must ordered. \*\*To purchase additional rental items/ services, please visit www:vipertradeshowstore.com// Show Code:1903001